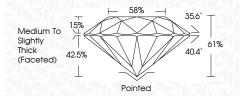

# **PROPORTIONS**

Sample Image Used

© IGI 2020, International Gemological Institute

FD - 10 20

April 5, 2024 IGI Report Number

LG628453804

8.74 - 8.76 X 5.33 MM

Description LABORATORY GROWN DIAMOND

Shape and Cutting Style ROUND BRILLIANT