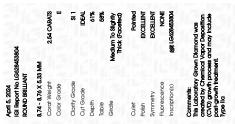

# LABORATORY GROWN DIAMOND REPORT

April 5, 2024

IGI Report Number LG628453804

LABORATORY GROWN Description

DIAMOND

E

**ROUND BRILLIANT** Shape and Cutting Style

Measurements 8.74 - 8.76 X 5.33 MM

# **GRADING RESULTS**

Carat Weight 2.54 CARATS

Color Grade

Clarity Grade SI 1

Cut Grade **IDEAL** 

# ADDITIONAL GRADING INFORMATION

Polish **EXCELLENT** 

**EXCELLENT** Symmetry

NONE Fluorescence

1/5/1 LG628453804 Inscription(s)

Comments: This Laboratory Grown Diamond was created by Chemical Vapor Deposition (CVD) growth process and may include post-growth treatment.