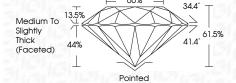

> |
|------------|--------------------|-------------------|----------|------------------|
| Internally | Very Very          | Very              | Slightly | Included         |
| Flawless   | Slightly Included  | Slightly Included | Included |                  |

#### COLOR

| OCLOR |   |   |   |   |   |   |       |            |       |
|-------|---|---|---|---|---|---|-------|------------|-------|
| D     | Е | F | G | Н | 1 | J | Faint | Very Light | Light |



Sample Image Used



© IGI 2020, International Gemological Institute

FD - 10 20



April 5, 2024 IGI Report Number LG628453809 Description LABORATORY GROWN DIAMOND Shape and Cutting Style ROUND BRILLIANT 8.20 - 8.22 X 5.05 MM Measurements **GRADING RESULTS** 2.10 CARATS Carat Weight Color Grade Clarity Grade SI 1 Cut Grade IDEAL



#### ADDITIONAL GRADING INFORMATION

| Polish   | EXCELLEN |
|----------|----------|
| Symmetry | EXCELLEN |
|          |          |

Fluorescence NONE Inscription(s) (G) LG628453809

Comments: This Laboratory Grown Diamond was created by Chemical Vapor Deposition (CVD) growth process and may include post-growth treatment.

Type Ila