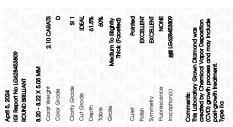

## LABORATORY GROWN DIAMOND REPORT

April 5, 2024

IGI Report Number LG628453809

Description LABORATORY GROWN

DIAMOND

D

Shape and Cutting Style ROUND BRILLIANT

Measurements 8.20 - 8.22 X 5.05 MM

**GRADING RESULTS** 

Carat Weight 2.10 CARATS

Color Grade

Clarity Grade \$1 1

Cut Grade IDEAL

ADDITIONAL GRADING INFORMATION

Polish **EXCELLENT** 

Symmetry **EXCELLENT** 

Fluorescence NONE

Inscription(s) (3) LG628453809

Comments: This Laboratory Grown Diamond was created by Chemical Vapor Deposition (CVD) growth process and may include post-growth treatment.

Type IIa

© IGI 2020, International Gemological Institute

FD - 10 20

April 5, 2024 IGI Report Number LG628453809 Description LABORATORY GROWN DIAMOND Shape and Cutting Style ROUND BRILLIANT 8.20 - 8.22 X 5.05 MM Measurements **GRADING RESULTS** 2.10 CARATS Carat Weight Color Grade Clarity Grade SI 1 Cut Grade IDEAL

#### ADDITIONAL GRADING INFORMATION

| Polish   | EXCELLEN |
|----------|----------|
| Symmetry | EXCELLEN |
|          |          |

Fluorescence NONE Inscription(s) (G) LG628453809

Comments: This Laboratory Grown Diamond was created by Chemical Vapor Deposition (CVD) growth process and may include post-growth treatment.

Type Ila