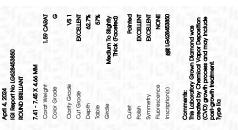

## LABORATORY GROWN DIAMOND REPORT

April 4, 2024

IGI Report Number LG628453850

Description LABORATORY GROWN

DIAMOND

G

Shape and Cutting Style ROUND BRILLIANT

Measurements 7.41 - 7.45 X 4.66 MM

**GRADING RESULTS** 

Carat Weight 1.59 CARAT

Color Grade

Clarity Grade V\$ 1

Cut Grade EXCELLENT

ADDITIONAL GRADING INFORMATION

Polish **EXCELLENT** 

Symmetry **EXCELLENT** 

Fluorescence NONE

Inscription(s) (3) LG628453850

Comments: This Laboratory Grown Diamond was created by Chemical Vapor Deposition (CVD) growth process and may include post-growth treatment.

Type IIa

© IGI 2020, International Gemological Institute

FD - 10 20

April 4, 2024 IGI Report Number LG628453850 Description LABORATORY GROWN DIAMOND Shape and Cutting Style ROUND BRILLIANT 7.41 - 7.45 X 4.66 MM Measurements **GRADING RESULTS** Carat Weight 1.59 CARAT Color Grade Clarity Grade VS 1 Cut Grade **EXCELLENT** 

#### ADDITIONAL GRADING INFORMATION

| Polish   | EXCELLEN |
|----------|----------|
| Symmetry | EXCELLEN |
|          |          |

Fluorescence NONE Inscription(s) (G) LG628453850

Comments: This Laboratory Grown Diamond was created by Chemical Vapor Deposition (CVD) growth process and may include post-growth treatment.

Type Ila