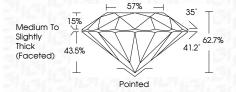

---------|--------------------|-------------------|----------|------------------|
| Internally | Very Very          | Very              | Slightly | Included         |
| Flawless   | Slightly Included  | Slightly Included | Included |                  |

#### COLOR

| COLOR |   |   |   |   |   |   |       |            |       |
|-------|---|---|---|---|---|---|-------|------------|-------|
| D     | Е | F | G | Н | ı | J | Faint | Very Light | Light |



Sample Image Used



© IGI 2020, International Gemological Institute

FD - 10 20



April 4, 2024 IGI Report Number LG628453850 Description LABORATORY GROWN DIAMOND Shape and Cutting Style ROUND BRILLIANT 7.41 - 7.45 X 4.66 MM Measurements **GRADING RESULTS** Carat Weight 1.59 CARAT Color Grade Clarity Grade VS 1 Cut Grade **EXCELLENT** 



#### ADDITIONAL GRADING INFORMATION

| Polish   | EXCELLEN |
|----------|----------|
| Symmetry | EXCELLEN |
|          |          |

Fluorescence NONE Inscription(s) (G) LG628453850

Comments: This Laboratory Grown Diamond was created by Chemical Vapor Deposition (CVD) growth process and may include post-growth treatment.

Type Ila