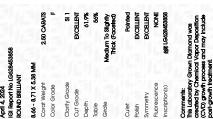

### LABORATORY GROWN DIAMOND REPORT

April 4, 2024

IGI Report Number LG628453858

LABORATORY GROWN Description

DIAMOND

**ROUND BRILLIANT** Shape and Cutting Style

Measurements 8.66 - 8.71 X 5.38 MM

**GRADING RESULTS** 

Carat Weight 2.50 CARATS

Color Grade

Clarity Grade SI 1

Cut Grade **EXCELLENT** 

ADDITIONAL GRADING INFORMATION

Polish **EXCELLENT** 

**EXCELLENT** Symmetry

NONE Fluorescence

1/5/1 LG628453858 Inscription(s)

Comments: This Laboratory Grown Diamond was created by Chemical Vapor Deposition (CVD) growth process and may include post-growth treatment.

Type IIa

## April 4, 2024 IGI Report Number Description

LG628453858 LABORATORY GROWN

DIAMOND

Shape and Cutting Style ROUND BRILLIANT 8.66 - 8.71 X 5.38 MM Measurements

**GRADING RESULTS** 

Carat Weight 2.50 CARATS

Color Grade Clarity Grade SI 1 Cut Grade **EXCELLENT** 

#### ADDITIONAL GRADING INFORMATION

EXCELLENT Polish **EXCELLENT** Symmetry

Fluorescence NONE (159) LG628453858 Inscription(s)

Comments: This Laboratory Grown Diamond was created by Chemical Vapor Deposition (CVD) growth process and may include post-growth treatment.