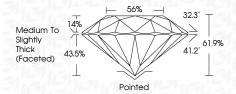

-----|------------------|
| Internally | Very Very          | Very              | Slightly | Included         |
| Flawless   | Slightly Included  | Slightly Included | Included |                  |

#### COLOR

| - | COLOR |   |   |   |   |   |       |            |       |  |  |  |  |  |
|---|-------|---|---|---|---|---|-------|------------|-------|--|--|--|--|--|
| D | Е     | F | G | Н | I | J | Faint | Very Light | Light |  |  |  |  |  |



Sample Image Used



© IGI 2020, International Gemological Institute

FD - 10 20



## April 4, 2024 IGI Report Number Description

LG628453858 LABORATORY GROWN

DIAMOND

Shape and Cutting Style ROUND BRILLIANT 8.66 - 8.71 X 5.38 MM Measurements

**GRADING RESULTS** 

Carat Weight 2.50 CARATS

Color Grade Clarity Grade SI 1 Cut Grade **EXCELLENT** 



#### ADDITIONAL GRADING INFORMATION

EXCELLENT Polish **EXCELLENT** Symmetry

Fluorescence NONE (159) LG628453858 Inscription(s)

Comments: This Laboratory Grown Diamond was created by Chemical Vapor Deposition (CVD) growth process and may include post-growth treatment.