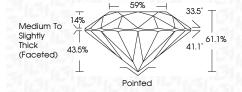

up> |
|------------|--------------------|-------------------|----------|------------------|
| Internally | Very Very          | Very              | Slightly | Included         |
| Flawless   | Slightly Included  | Slightly Included | Included |                  |

### COLOR

| COLOR |   |   |   |   |   |   |       |            |       |
|-------|---|---|---|---|---|---|-------|------------|-------|
| D     | Ε | F | G | Н | 1 | J | Faint | Very Light | Light |



Sample Image Used



© IGI 2020, International Gemological Institute

FD - 10 20



April 5, 2024 IGI Report Number LG628453869 Description LABORATORY GROWN DIAMOND Shape and Cutting Style ROUND BRILLIANT 7.53 - 7.57 X 4.61 MM Measurements **GRADING RESULTS** Carat Weight 1.61 CARAT Color Grade Clarity Grade VS 1 Cut Grade IDEAL



### ADDITIONAL GRADING INFORMATION

| Polish   | EXCELLEN |
|----------|----------|
| Symmetry | EXCELLEN |
|          |          |

Fluorescence NONE Inscription(s) (G) LG628453869

Comments: This Laboratory Grown Diamond was created by Chemical Vapor Deposition (CVD) growth process and may include post-growth treatment. Type IIa