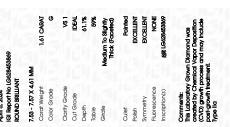

# LABORATORY GROWN DIAMOND REPORT

April 5, 2024

IGI Report Number LG628453869

Description LABORATORY GROWN

DIAMOND

Shape and Cutting Style ROUND BRILLIANT

Measurements 7.53 - 7.57 X 4.61 MM

### **GRADING RESULTS**

Carat Weight 1.61 CARAT

Color Grade G

Clarity Grade VS 1

Cut Grade IDEAL

# ADDITIONAL GRADING INFORMATION

Polish **EXCELLENT** 

Symmetry **EXCELLENT** 

Fluorescence NONE

Inscription(s) (3) LG628453869

Comments: This Laboratory Grown Diamond was created by Chemical Vapor Deposition (CVD) growth process and may include post-growth treatment.

Type IIa