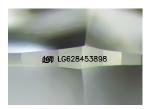

### LABORATORY GROWN DIAMOND REPORT

April 5, 2024

IGI Report Number LG628453898

Description LABORATORY GROWN

DIAMOND

Shape and Cutting Style ROUND BRILLIANT

Measurements 10.12 - 10.18 X 6.25 MM

**GRADING RESULTS** 

Inscription(s) (3) LG628453898

Comments: This Laboratory Grown Diamond was created by Chemical Vapor Deposition (CVD) growth process and may include post-growth treatment.

Type IIa