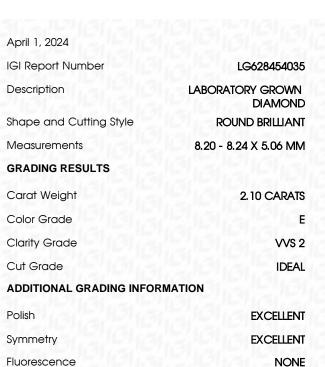

# April 1, 2024 IGI Report Number LG628454035 Description LABORATORY GROWN DIAMOND Shape and Cutting Style ROUND BRILLIANT Measurements 8.20 - 8.24 X 5.06 MM

| GRADING RESULTS |             |
|-----------------|-------------|
| Carat Weight    | 2.10 CARATS |
| Color Grade     | E           |
| Clarity Grade   | VV\$ 2      |
| Cut Grade       | IDEAL       |