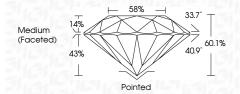

| I <sup>1-3</sup> |
|------------------------|--------------------------------|---------------------------|----------------------|------------------|
| Internally<br>Flawless | Very Very<br>Slightly Included | Very<br>Slightly Included | Slightly<br>Included | Included         |

#### COLOR

| D | Е | F | G | Н | I | J | Faint | Very Light | Light |
|---|---|---|---|---|---|---|-------|------------|-------|
|   |   |   |   |   |   |   |       |            |       |



Sample Image Used



© IGI 2020, International Gemological Institute

FD - 10 20



April 23, 2024 IGI Report Number LG628455512 Description LABORATORY GROWN DIAMOND Shape and Cutting Style ROUND BRILLIANT Measurements 6.53 - 6.56 X 3.94 MM **GRADING RESULTS** Carat Weight 1.02 CARAT Color Grade Clarity Grade SI 1

IDEAL



#### ADDITIONAL GRADING INFORMATION

Cut Grade

| Polish         | EXCELLEN              |  |  |
|----------------|-----------------------|--|--|
| Symmetry       | EXCELLEN              |  |  |
| Fluorescence   | NON<br>(☑) LG62845551 |  |  |
| Inscription(s) |                       |  |  |

Comments: This Laboratory Grown Diamond was created by Chemical Vapor Deposition (CVD) growth

Indications of post-growth treatment.