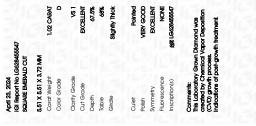

## LABORATORY GROWN DIAMOND REPORT

April 23, 2024

IGI Report Number LG628455547

Description LABORATORY GROWN DIAMOND

Shape and Cutting Style SQUARE EMERALD CUT

Measurements 5.51 X 5.51 X 3.72 MM

**GRADING RESULTS** 

Carat Weight 1.02 CARAT

D

Color Grade

Clarity Grade VS 1

Cut Grade **EXCELLENT** 

#### ADDITIONAL GRADING INFORMATION

VERY GOOD Polish

Symmetry **EXCELLENT** 

NONE Fluorescence

1/到 LG628455547 Inscription(s)

Comments: This Laboratory Grown Diamond was created by Chemical Vapor Deposition (CVD) growth

Indications of post-growth treatment.