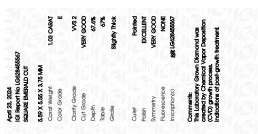

## LABORATORY GROWN DIAMOND REPORT

April 23, 2024

IGI Report Number LG628455567

Description LABORATORY GROWN DIAMOND

Shape and Cutting Style SQUARE EMERALD CUT

Measurements 5.59 X 5.55 X 3.75 MM

**GRADING RESULTS** 

Carat Weight 1.03 CARAT

Color Grade

Ε

Clarity Grade VVS 2

Cut Grade **VERY GOOD** 

### ADDITIONAL GRADING INFORMATION

**EXCELLENT** Polish

Symmetry **VERY GOOD** 

NONE Fluorescence

1/到 LG628455567 Inscription(s)

Comments: This Laboratory Grown Diamond was created by Chemical Vapor Deposition (CVD) growth

Indications of post-growth treatment.