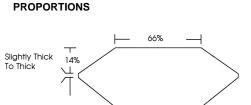

#### April 23, 2024 IGI Report Number LG628455569 Description LABORATORY GROWN DIAMOND Shape and Cutting Style SQUARE EMERALD CUT Measurements 5.52 X 5.50 X 3.74 MM GRADING RESULTS Carat Weight 1.03 CARAT Color Grade D Clarity Grade VVS 2 Cut Grade VERY GOOD

| April 23, 2024          |                          |
|-------------------------|--------------------------|
| IGI Report Number       | LG628455569              |
| Description             | LABORATORY GROWN DIAMOND |
| Shape and Cutting Style | SQUARE EMERALD CUT       |
| Measurements            | 5.52 X 5.50 X 3.74 MM    |

| GRADING RESULTS |  |
|-----------------|--|
| Carat Weight    |  |

| Color Grade                    | D         |  |
|--------------------------------|-----------|--|
| Clarity Grade                  | VVS 2     |  |
| Cut Grade                      | VERY GOOD |  |
| ADDITIONAL GRADING INFORMATION |           |  |
| Polish                         | EXCELLENT |  |