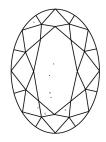

Report verification at igi.org

# **ELECTRONIC COPY**

## LABORATORY GROWN DIAMOND REPORT

April 3, 2024

IGI Report Number LG628460255

Description LABORATORY GROWN

DIAMOND

Shape and Cutting Style OVAL BRILLIANT

Measurements 11.66 X 7.79 X 4.84 MM

## **GRADING RESULTS**

Carat Weight 2.73 CARATS

Color Grade

Clarity Grade V\$ 1

## ADDITIONAL GRADING INFORMATION

Polish **EXCELLENT** 

Symmetry **EXCELLENT** 

Fluorescence NONE

Inscription(s) (3) LG628460255

Comments: This Laboratory Grown Diamond was created by Chemical Vapor Deposition (CVD) growth process and may include post-growth treatment.

Type IIa

## **PROPORTIONS**



#### **CLARITY CHARACTERISTICS**





## **KEY TO SYMBOLS**

Red symbols indicate internal characteristics. Green symbols indicate external characteristics.

## **GRADING SCALES**

DEFGHIJ

## CLARITY

| IF                     | VVS <sup>1-2</sup>             | VS <sup>1-2</sup>         | SI 1-2               | 11-3     |
|------------------------|--------------------------------|---------------------------|----------------------|----------|
| Internally<br>Flawless | Very Very<br>Slightly Included | Very<br>Slightly Included | Slightly<br>Included | Included |
| COLOR                  |                                |                           |                      |          |

Faint

Very Light

Light



Sample Image Used



© IGI 2020, International Gemological Institute

FD - 10 20





LG628460255

VS 1

Descriptio