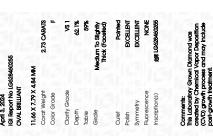

## LABORATORY GROWN DIAMOND REPORT

April 3, 2024

IGI Report Number LG628460255

Description LABORATORY GROWN

DIAMOND

Shape and Cutting Style OVAL BRILLIANT

Measurements 11.66 X 7.79 X 4.84 MM

## **GRADING RESULTS**

Carat Weight 2.73 CARATS

Color Grade

Clarity Grade V\$ 1

## ADDITIONAL GRADING INFORMATION

Polish **EXCELLENT** 

Symmetry **EXCELLENT** 

Fluorescence NONE

Inscription(s) (3) LG628460255

Comments: This Laboratory Grown Diamond was created by Chemical Vapor Deposition (CVD) growth process and may include post-growth treatment.

Description LABORATORY GROWN DIAMOND

Shape and Cutting Style

OVAL BRILLIANT

Measurements

11.66 X 7.79 X 4.84 MM

GRADING RESULTS

Color Grade

Carat Weight 2.73 CARATS

Clarity Grade

#### ADDITIONAL GRADING INFORMATION

Polish EXCELLENT
Symmetry EXCELLENT

Fluorescence NONE Inscription(s) IGI LG628460255

Comments: This Laboratory Grown Diamond was created by Chemical Vapor Deposition (CVD) growth process and may include post-growth treatment.