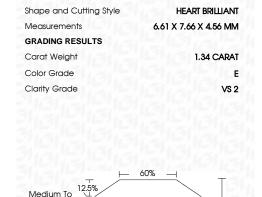

### LABORATORY GROWN DIAMOND REPORT

April 3, 2024

IGI Report Number LG628460278

Description LABORATORY GROWN

DIAMOND

Shape and Cutting Style HEART BRILLIANT

Measurements 6.61 X 7.66 X 4.56 MM

### **GRADING RESULTS**

Carat Weight 1.34 CARAT

Color Grade

Clarity Grade VS 2

### **PROPORTIONS**