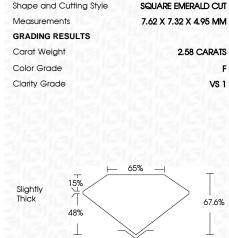

## LABORATORY GROWN DIAMOND REPORT

April 3, 2024

IGI Report Number

Description

Shape and Cutting Style

Measurements

**GRADING RESULTS** 

2.58 CARATS Carat Weight

LG628460318

DIAMOND

VS 1

LABORATORY GROWN

SQUARE EMERALD CUT

7.62 X 7.32 X 4.95 MM

Color Grade

Clarity Grade

## **PROPORTIONS**