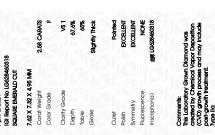

## LABORATORY GROWN DIAMOND REPORT

April 3, 2024

IGI Report Number

Description

Shape and Cutting Style

Measurements

**GRADING RESULTS** 

2.58 CARATS Carat Weight

LG628460318

DIAMOND

VS 1

LABORATORY GROWN

SQUARE EMERALD CUT

7.62 X 7.32 X 4.95 MM

Color Grade

Clarity Grade

# ADDITIONAL GRADING INFORMATION

Polish **EXCELLENT** 

**EXCELLENT** Symmetry

NONE Fluorescence

Inscription(s) 151 LG628460318

Comments: This Laboratory Grown Diamond was created by Chemical Vapor Deposition (CVD) growth process and may include post-growth treatment.

# ADDITIONAL GRADING INFORMATION

| Polish         | EXCELLEN         |
|----------------|------------------|
| Symmetry       | EXCELLEN         |
| Fluorescence   | NON              |
| Inscription(s) | 1/5/1 LG62846031 |