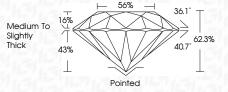

Type IIa

**PROPORTIONS** 

LG628460430

DIAMOND

2.96 CARATS

G

VS 1

**IDEAL** 

**EXCELLENT** 

**EXCELLENT** 

1/5/1 LG628460430

NONE

LABORATORY GROWN

9.13 - 9.19 X 5.71 MM

ROUND BRILLIANT