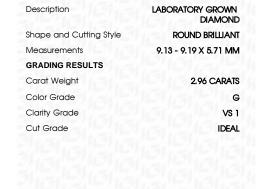

# LABORATORY GROWN DIAMOND REPORT

April 3, 2024

Description

IGI Report Number

Shape and Cutting Style

Measurements

**GRADING RESULTS** 

Carat Weight

Color Grade

Clarity Grade Cut Grade

ADDITIONAL GRADING INFORMATION

process and may include post-growth treatment.

Polish

Symmetry Fluorescence

Inscription(s)

Comments: This Laboratory Grown Diamond was created by Chemical Vapor Deposition (CVD) growth

Type IIa

**PROPORTIONS** 

LG628460430

DIAMOND

2.96 CARATS

G

VS 1

**IDEAL** 

**EXCELLENT** 

**EXCELLENT** 

1/5/1 LG628460430

NONE

LABORATORY GROWN

9.13 - 9.19 X 5.71 MM

ROUND BRILLIANT