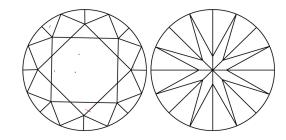

Type IIa

**PROPORTIONS** 

LG628460430

DIAMOND

2.96 CARATS

G

VS 1

**IDEAL** 

#### **CLARITY CHARACTERISTICS**

# **KEY TO SYMBOLS**

Red symbols indicate internal characteristics. Green symbols indicate external characteristics.