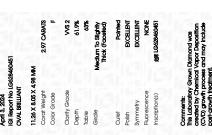

## LABORATORY GROWN DIAMOND REPORT

April 3, 2024

IGI Report Number LG628460451

Description LABORATORY GROWN

DIAMOND

Shape and Cutting Style OVAL BRILLIANT

Measurements 11.26 X 8.05 X 4.98 MM

**GRADING RESULTS** 

Carat Weight 2.97 CARATS

Color Grade

Clarity Grade VVS 2

### ADDITIONAL GRADING INFORMATION

Polish **EXCELLENT** 

Symmetry **EXCELLENT** 

Fluorescence NONE

Inscription(s) (3) LG628460451

Comments: This Laboratory Grown Diamond was created by Chemical Vapor Deposition (CVD) growth process and may include post-growth treatment.