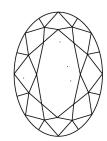

## **PROPORTIONS**

Shape and Cutting Style

## LABORATORY GROWN DIAMOND REPORT

April 3, 2024

IGI Report Number LG628460451

Description LABORATORY GROWN

DIAMOND

Shape and Cutting Style OVAL BRILLIANT

Measurements 11.26 X 8.05 X 4.98 MM

**GRADING RESULTS** 