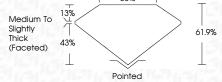

**KEY TO SYMBOLS**

Red symbols indicate internal characteristics. Green symbols indicate external characteristics.

### **GRADING SCALES**

### CLARITY

| IF                     | VVS <sup>1-2</sup>             | VS <sup>1-2</sup>         | SI 1-2               | I 1 - 3  |
|------------------------|--------------------------------|---------------------------|----------------------|----------|
| Internally<br>Flawless | Very Very<br>Slightly Included | Very<br>Slightly Included | Slightly<br>Included | Included |

#### COLOR

| ) | Е | F | G | Н | I | J | Faint | Very Light | Light |
|---|---|---|---|---|---|---|-------|------------|-------|
|   |   |   |   |   |   |   |       |            |       |



Sample Image Used



© IGI 2020, International Gemological Institute

FD - 10 20







## ADDITIONAL GRADING INFORMATION

 Polish
 EXCELLENT

 Symmetry
 EXCELLENT

 Fluorescence
 NONE

Inscription(s) (G) LG628460451

Comments: This Laboratory Grown Diamond was created by Chemical Vapor Deposition (CVD) growth process and may include post-growth treatment.

Type Ila