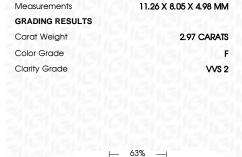

## LABORATORY GROWN DIAMOND REPORT

April 3, 2024

IGI Report Number LG628460451

Description LABORATORY GROWN

DIAMOND

Shape and Cutting Style OVAL BRILLIANT

Measurements 11.26 X 8.05 X 4.98 MM

**GRADING RESULTS** 

Carat Weight 2.97 CARATS

Color Grade

Clarity Grade VVS 2