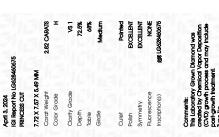

# LABORATORY GROWN DIAMOND REPORT

April 3, 2024

IGI Report Number LG628460675

LABORATORY GROWN Description DIAMOND

Shape and Cutting Style PRINCESS CUT

Measurements 7.72 X 7.57 X 5.49 MM

**GRADING RESULTS** 

2.82 CARATS Carat Weight

Н

Color Grade

Clarity Grade VS 1

## ADDITIONAL GRADING INFORMATION

Polish **EXCELLENT** 

**EXCELLENT** Symmetry

NONE Fluorescence

/函 LG628460675 Inscription(s)

Comments: This Laboratory Grown Diamond was created by Chemical Vapor Deposition (CVD) growth process and may include post-growth treatment.