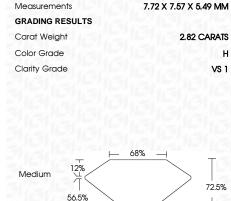

# LABORATORY GROWN DIAMOND REPORT

April 3, 2024

IGI Report Number LG628460675

LABORATORY GROWN Description DIAMOND

Shape and Cutting Style PRINCESS CUT

Measurements 7.72 X 7.57 X 5.49 MM

**GRADING RESULTS** 

2.82 CARATS Carat Weight

Н

Color Grade

Clarity Grade VS 1

# **PROPORTIONS**