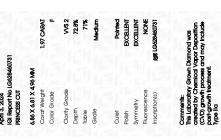

FD - 10 20

April 3, 2024

LG628460731 LABORATORY GROWN

6.86 X 6.81 X 4.96 MM

VVS 2

DIAMOND Shape and Cutting Style PRINCESS CUT

# Measurements **GRADING RESULTS**

Clarity Grade

1.97 CARAT Carat Weight Color Grade

#### ADDITIONAL GRADING INFORMATION

EXCELLENT Polish **EXCELLENT** Symmetry Fluorescence NONE

(例 LG628460731 Comments: This Laboratory Grown Diamond was created by Chemical Vapor Deposition (CVD) growth process and may include post-growth treatment.

Inscription(s)

www.igi.org