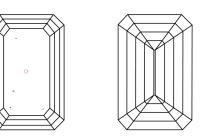

# PROPORTIONS

## **CLARITY CHARACTERISTICS**

#### **KEY TO SYMBOLS**

Red symbols indicate internal characteristics. Green symbols indicate external characteristics.

April 4, 2024 IGI Report Number LG628460850 LABORATORY GROWN Description DIAMOND Shape and Cutting Style EMERALD CUT Measurements 7.63 X 5.19 X 3.50 MM GRADING RESULTS Carat Weight 1.37 CARAT Color Grade Е Clarity Grade **VS** 1