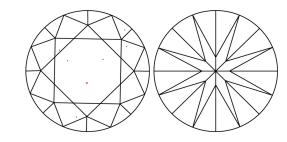

## **PROPORTIONS**

LG628460956

DIAMOND

3.65 CARATS

VS 1

**IDEAL** 

**EXCELLENT** 

**EXCELLENT** 

#### **CLARITY CHARACTERISTICS**

## **KEY TO SYMBOLS**

Red symbols indicate internal characteristics. Green symbols indicate external characteristics.