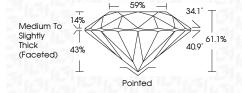

## **PROPORTIONS**

LG628460956

DIAMOND

3.65 CARATS

VS 1

**IDEAL** 

**EXCELLENT** 

**EXCELLENT** 