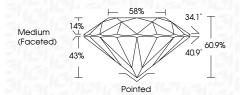

| VVS <sup>1-2</sup>             | VS <sup>1-2</sup>         | SI 1-2               | 11-3     |
|------------------------|--------------------------------|---------------------------|----------------------|----------|
| Internally<br>Flawless | Very Very<br>Slightly Included | Very<br>Slightly Included | Slightly<br>Included | Included |
| COLOR                  |                                |                           |                      |          |

Faint

Very Light

Light



Sample Image Used





© IGI 2020, International Gemological Institute

FD - 10 20





LABORATORY GROWN DIAMOND

LG628461306

ROUND BRILLIANT 9.56 - 9.62 X 5.85 MM Measurements

### **GRADING RESULTS**

April 6, 2024

3.32 CARATS Carat Weight Color Grade Clarity Grade SI 1 Cut Grade IDEAL



### ADDITIONAL GRADING INFORMATION

Polish **EXCELLENT EXCELLENT** Symmetry Fluorescence

NONE (159) LG628461306 Inscription(s)

Comments: This Laboratory Grown Diamond was created by Chemical Vapor Deposition (CVD) growth process and may include post-growth treatment.