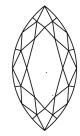

### LABORATORY GROWN DIAMOND REPORT

April 6, 2024

IGI Report Number LG628461311

LABORATORY GROWN Description

DIAMOND

Shape and Cutting Style MARQUISE BRILLIANT

Measurements 17.00 X 7.75 X 4.82 MM

## **GRADING RESULTS**

Carat Weight 3.63 CARATS

Color Grade G

Clarity Grade VVS 2