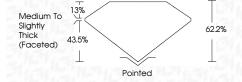

**KEY TO SYMBOLS**

Red symbols indicate internal characteristics. Green symbols indicate external characteristics.

### **GRADING SCALES**

DEFGHIJ

### CLARITY

| IF.                    | VVS <sup>1-2</sup>             | VS <sup>1-2</sup>         | SI 1-2               | I <sup>1-3</sup> |
|------------------------|--------------------------------|---------------------------|----------------------|------------------|
| Internally<br>Flawless | Very Very<br>Slightly Included | Very<br>Slightly Included | Slightly<br>Included | Included         |
| COLOR                  |                                |                           |                      |                  |

Faint

Very Light

Light



Sample Image Used





© IGI 2020, International Gemological Institute

FD - 10 20







62%

#### ADDITIONAL GRADING INFORMATION

| Polish       | EXCELLENT |
|--------------|-----------|
| Symmetry     | EXCELLENT |
| Fluorescence | NONE      |

(国) LG628461311 Inscription(s)

Comments: This Laboratory Grown Diamond was created by Chemical Vapor Deposition (CVD) growth process and may include post-growth treatment.