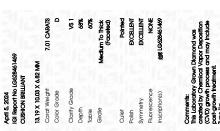

## LABORATORY GROWN DIAMOND REPORT

April 5, 2024

IGI Report Number LG628461469

Description LABORATORY GROWN DIAMOND

Shape and Cutting Style CUSHION BRILLIANT

Measurements 13.19 X 10.03 X 6.82 MM

## **GRADING RESULTS**

Carat Weight 7.01 CARATS

Color Grade D

Clarity Grade VS 1

## ADDITIONAL GRADING INFORMATION

Polish **EXCELLENT** 

Symmetry **EXCELLENT** 

Fluorescence NONE

Inscription(s) (3) LG628461469

Comments: This Laboratory Grown Diamond was created by Chemical Vapor Deposition (CVD) growth process and may include post-growth treatment.

FD - 10 20

60%

Pointed

ADDITIONAL GRADING INFORMATION

www.igi.org