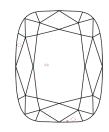

S

Carat Weight

Color Grade Clarity Grade

Medium To

(Faceted)

Thick

Polish

Symmetry

Fluorescence

IGI Report Number

Shape and Cutting Style

# **ELECTRONIC COPY**

## LABORATORY GROWN DIAMOND REPORT

April 5, 2024

IGI Report Number LG628461469

Description LABORATORY GROWN DIAMOND

Shape and Cutting Style CUSHION BRILLIANT

Measurements 13.19 X 10.03 X 6.82 MM

## **GRADING RESULTS**

Carat Weight 7.01 CARATS

Color Grade D

Clarity Grade VS 1

## ADDITIONAL GRADING INFORMATION

Polish **EXCELLENT** 

Symmetry **EXCELLENT** 

Fluorescence NONE

Inscription(s) (3) LG628461469

Comments: This Laboratory Grown Diamond was created by Chemical Vapor Deposition (CVD) growth process and may include post-growth treatment.

Type IIa

## **PROPORTIONS**



#### **CLARITY CHARACTERISTICS**





## **KEY TO SYMBOLS**

Red symbols indicate internal characteristics. Green symbols indicate external characteristics.

## **GRADING SCALES**

## CLARITY

| IF                     | VVS <sup>1-2</sup>             | VS <sup>1-2</sup>         | SI 1-2               | I <sup>1-3</sup> |
|------------------------|--------------------------------|---------------------------|----------------------|------------------|
| Internally<br>Flawless | Very Very<br>Slightly Included | Very<br>Slightly Included | Slightly<br>Included | Included         |

#### COLOR

| E | F | G | Н | I | J | Faint | Very Light | Ligh |
|---|---|---|---|---|---|-------|------------|------|
|---|---|---|---|---|---|-------|------------|------|



Sample Image Used



© IGI 2020, International Gemological Institute

FD