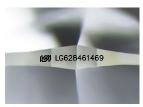

Report verification at igi.org

LG628461469

DIAMOND

7.01 CARATS

VS 1

68%

EXCELLENT

**EXCELLENT** 

## LABORATORY GROWN DIAMOND REPORT

April 5, 2024

IGI Report Number LG628461469

Description LABORATORY GROWN DIAMOND

Shape and Cutting Style CUSHION BRILLIANT

Measurements 13.19 X 10.03 X 6.82 MM

## ADDITIONAL GRADING INFORMATION

Polish **EXCELLENT** 

Symmetry **EXCELLENT** 

Fluorescence NONE

Inscription(s) (3) LG628461469

Comments: This Laboratory Grown Diamond was created by Chemical Vapor Deposition (CVD) growth process and may include post-growth treatment.