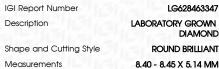

## LABORATORY GROWN DIAMOND REPORT

April 8, 2024 IGI Report Number LG628463347 LABORATORY GROWN Description

DIAMOND

Shape and Cutting Style ROUND BRILLIANT

Measurements 8.40 - 8.45 X 5.14 MM