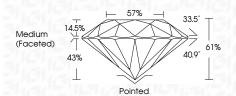

external characteristics.

## **GRADING SCALES**

## CLARITY

| IF                     | VVS <sup>1-2</sup>             | VS <sup>1-2</sup>         | SI 1-2               | I 1 - 3  |
|------------------------|--------------------------------|---------------------------|----------------------|----------|
| Internally<br>Flawless | Very Very<br>Slightly Included | Very<br>Slightly Included | Slightly<br>Included | Included |

# COLOR

| Е | F | G | Н | I | J | Faint | Very Light | Ligh |
|---|---|---|---|---|---|-------|------------|------|
|---|---|---|---|---|---|-------|------------|------|



Sample Image Used



© IGI 2020, International Gemological Institute

FD - 10 20





**GRADING RESULTS** 

April 8, 2024

Carat Weight 2.23 CARATS Color Grade Clarity Grade VS 1 Cut Grade IDEAL



# ADDITIONAL GRADING INFORMATION

| Polish       | EXCELLENI |
|--------------|-----------|
| Symmetry     | EXCELLENT |
| Fluorescence | NONE      |

(159) LG628463347 Inscription(s)

Comments: This Laboratory Grown Diamond was created by Chemical Vapor Deposition (CVD) growth process and may include post-growth treatment.