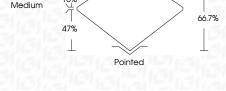

# **KEY TO SYMBOLS**

Red symbols indicate internal characteristics. Green symbols indicate external characteristics.

# **GRADING SCALES**

DEFGHIJ

# CLARITY

| IF                     | VVS <sup>1-2</sup>             | VS <sup>1-2</sup>         | SI 1-2               | I <sup>1-3</sup> |
|------------------------|--------------------------------|---------------------------|----------------------|------------------|
| Internally<br>Flawless | Very Very<br>Slightly Included | Very<br>Slightly Included | Slightly<br>Included | Included         |
| COLOR                  |                                |                           |                      |                  |

Faint

Very Light



Sample Image Used



Light

© IGI 2020, International Gemological Institute

FD - 10 20







65%

#### ADDITIONAL GRADING INFORMATION

Inscription(s)

| Polish       | EXCELLEN |
|--------------|----------|
| Symmetry     | EXCELLEN |
| Fluorescence | NON      |

Comments: This Laboratory Grown Diamond was created by Chemical Vapor Deposition (CVD) growth process and may include post-growth treatment.

Type IIa