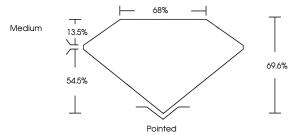

MOND REPORT

#### **GRADING SCALES**

#### CLARITY

| IF                     | VVS <sup>1-2</sup>             | VS <sup>1-2</sup>         | SI 1-2               | I 1-3    |
|------------------------|--------------------------------|---------------------------|----------------------|----------|
| Internally<br>Flawless | Very Very<br>Slightly Included | Very<br>Slightly Included | Slightly<br>Included | Included |

#### COLOR

| D | Ε | F | G | Н | I | J | Faint | Very Light | Light |
|---|---|---|---|---|---|---|-------|------------|-------|



Sample Image Used



April 10, 2024

Itel Report No L6208404486

RBINCESS CUT

GASY 5.40 X 3.76 MM

Count Weight

Depth

Count Weight

County Grade

R County Grade

© IGI 2020, International Gemological Institute

FD - 10 20



## **PROPORTIONS**



#### LABORATORY GROWN DIAMOND REPORT

## April 10, 2024

IGI Report Number LG628464486

Description LABORATORY GROWN
DIAMOND

Shape and Cutting Style PRINCESS CUT

Measurements 5.59 X 5.40 X 3.76 MM

GRADING RESULTS

Carat Weight 1.00 CARAT

Color Grade E
Clarity Grade \$12



#### ADDITIONAL GRADING INFORMATION

Polish VERY GOOD
Symmetry VERY GOOD

Fluorescence NONE

Inscription(s) LG628464486

Comments: This Laboratory Grown Diamond was created by Chemical Vapor Deposition (CVD) growth process and may include post-growth treatment.

Type Ila