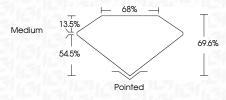

-----|----------|
| Internally<br>Flawless | Very Very<br>Slightly Included | Very<br>Slightly Included | Slightly<br>Included | Included |

#### COLOR

| D | Ε | F | G | Н | I | J | Faint | Very Light | Light |
|---|---|---|---|---|---|---|-------|------------|-------|



Sample Image Used



April 10, 2024

Itel Report No L6208404486

RBINCESS CUT

GASY 5.40 X 3.76 MM

Count Weight

Depth

Count Weight

County Grade

R County Grade

© IGI 2020, International Gemological Institute

FD - 10 20



## **PROPORTIONS**



#### LABORATORY GROWN DIAMOND REPORT

## April 10, 2024

IGI Report Number LG628464486

Description LABORATORY GROWN
DIAMOND

Shape and Cutting Style PRINCESS CUT

Measurements 5.59 X 5.40 X 3.76 MM

GRADING RESULTS

Carat Weight 1.00 CARAT

Color Grade E
Clarity Grade \$12



#### ADDITIONAL GRADING INFORMATION

Polish VERY GOOD
Symmetry VERY GOOD

Fluorescence NONE

Inscription(s) LG628464486

Comments: This Laboratory Grown Diamond was created by Chemical Vapor Deposition (CVD) growth process and may include post-growth treatment.

Type Ila