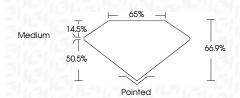

-2   | I 1 - 3  |
|------------|--------------------|-------------------|----------|----------|
| Internally | Very Very          | Very              | Slightly | Included |
| Flawless   | Slightly Included  | Slightly Included | Included |          |

#### COLOR

| OCLOR |   |   |   |   |   |   |   |       |            |       |
|-------|---|---|---|---|---|---|---|-------|------------|-------|
|       | D | Е | F | G | Н | ı | J | Faint | Very Light | Light |



Sample Image Used



© IGI 2020, International Gemological Institute

FD - 10 20



April 16, 2024 IGI Report Number LG628464917 Description LABORATORY GROWN DIAMOND Shape and Cutting Style **CUT CORNERED** RECTANGULAR MODIFIED BRILLIANT Measurements 9.03 X 6.19 X 4.14 MM **GRADING RESULTS** Carat Weight 2.01 CARATS Color Grade



VS 2

#### ADDITIONAL GRADING INFORMATION

Clarity Grade

| Polish         | EXCELLENI       |
|----------------|-----------------|
| Symmetry       | EXCELLENT       |
| Fluorescence   | NONE            |
| Inscription(s) | (G) LG628464917 |

Comments: This Laboratory Grown Diamond was created by Chemical Vapor Deposition (CVD) growth process and may include post-growth treatment.

Type IIa