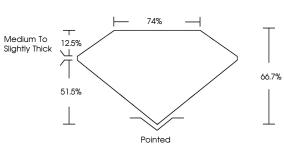

| the state of the first state of the state of |                             |
|--------------------------------------------------------------------------------------------------------------------------------------------------------------------------------------------------------------------------------------------------------------------------------------------------------------------------------------------------------------------------------------------------------------------------------------------------------------------------------------------------------------------------------------------------------------------------------------------------------------------------------------------------------------------------------------------------------------------------------------------------------------------------------------------------------------------------------------------------------------------------------------------------------------------------------------------------------------------------------------------------------------------------------------------------------------------------------------------------------------------------------------------------------------------------------------------------------------------------------------------------------------------------------------------------------------------------------------------------------------------------------------------------------------------------------------------------------------------------------------------------------------------------------------------------------------------------------------------------------------------------------------------------------------------------------------------------------------------------------------------------------------------------------------------------------------------------------------------------------------------------------------------------------------------------------------------------------------------------------------------------------------------------------------------------------------------------------------------------------------------------------|-----------------------------|
| IGI Report Number                                                                                                                                                                                                                                                                                                                                                                                                                                                                                                                                                                                                                                                                                                                                                                                                                                                                                                                                                                                                                                                                                                                                                                                                                                                                                                                                                                                                                                                                                                                                                                                                                                                                                                                                                                                                                                                                                                                                                                                                                                                                                                              | LG628465050                 |
| Description                                                                                                                                                                                                                                                                                                                                                                                                                                                                                                                                                                                                                                                                                                                                                                                                                                                                                                                                                                                                                                                                                                                                                                                                                                                                                                                                                                                                                                                                                                                                                                                                                                                                                                                                                                                                                                                                                                                                                                                                                                                                                                                    | LABORATORY GROWN<br>DIAMOND |
| Shape and Cutting Style                                                                                                                                                                                                                                                                                                                                                                                                                                                                                                                                                                                                                                                                                                                                                                                                                                                                                                                                                                                                                                                                                                                                                                                                                                                                                                                                                                                                                                                                                                                                                                                                                                                                                                                                                                                                                                                                                                                                                                                                                                                                                                        | PRINCESS CUT                |
| Measurements                                                                                                                                                                                                                                                                                                                                                                                                                                                                                                                                                                                                                                                                                                                                                                                                                                                                                                                                                                                                                                                                                                                                                                                                                                                                                                                                                                                                                                                                                                                                                                                                                                                                                                                                                                                                                                                                                                                                                                                                                                                                                                                   | 8.01 X 7.59 X 5.06 MM       |
| GRADING RESULTS                                                                                                                                                                                                                                                                                                                                                                                                                                                                                                                                                                                                                                                                                                                                                                                                                                                                                                                                                                                                                                                                                                                                                                                                                                                                                                                                                                                                                                                                                                                                                                                                                                                                                                                                                                                                                                                                                                                                                                                                                                                                                                                |                             |
| Carat Weight                                                                                                                                                                                                                                                                                                                                                                                                                                                                                                                                                                                                                                                                                                                                                                                                                                                                                                                                                                                                                                                                                                                                                                                                                                                                                                                                                                                                                                                                                                                                                                                                                                                                                                                                                                                                                                                                                                                                                                                                                                                                                                                   | 2.80 CARATS                 |
| Color Grade                                                                                                                                                                                                                                                                                                                                                                                                                                                                                                                                                                                                                                                                                                                                                                                                                                                                                                                                                                                                                                                                                                                                                                                                                                                                                                                                                                                                                                                                                                                                                                                                                                                                                                                                                                                                                                                                                                                                                                                                                                                                                                                    | I CHARLES CONCE             |