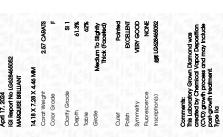

Carat Weight 2.57 CARATS

Color Grade

SI 1

Clarity Grade

### ADDITIONAL GRADING INFORMATION

**EXCELLENT** Polish

**VERY GOOD** Symmetry

Fluorescence NONE

1/5/1 LG628465052 Inscription(s)

Comments: This Laboratory Grown Diamond was created by Chemical Vapor Deposition (CVD) growth process and may include post-growth treatment.

April 17, 2024 IGI Report Number LG628465052 Description LABORATORY GROWN DIAMOND Shape and Cutting Style MARQUISE BRILLIANT Measurements 14.18 X 7.28 X 4.46 MM **GRADING RESULTS** Carat Weight 2.57 CARATS Color Grade SI 1 Clarity Grade 62%

### ADDITIONAL GRADING INFORMATION

44%

Medium To Slightly

(Faceted)

Thick

Polish **EXCELLENT** VERY GOOD Symmetry Fluorescence NONE (159) LG628465052 Inscription(s)

Pointed

61.3%