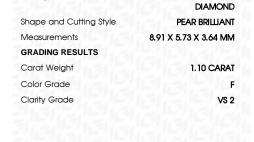

## LABORATORY GROWN DIAMOND REPORT

April 12, 2024

IGI Report Number

Description

Shape and Cutting Style

**GRADING RESULTS** 

Measurements

Carat Weight

Color Grade

Clarity Grade

ADDITIONAL GRADING INFORMATION

Comments: This Laboratory Grown Diamond was

Polish

Symmetry

Fluorescence

Inscription(s)

VS 2

PEAR BRILLIANT

LABORATORY GROWN

8.91 X 5.73 X 3.64 MM