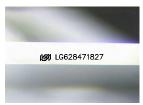

Report verification at igi.org

LG628471827

PRINCESS CUT

DIAMOND

71.3%

(159) LG628471827

LABORATORY GROWN

April 6, 2024

# LABORATORY GROWN DIAMOND REPORT

April 6, 2024

IGI Report Number LG628471827

Description LABORATORY GROWN DIAMOND

Shape and Cutting Style PRINCESS CUT

Measurements 5.57 X 5.50 X 3.92 MM

**GRADING RESULTS** 

# ADDITIONAL GRADING INFORMATION

Polish **EXCELLENT** 

Symmetry **EXCELLENT** 

Fluorescence NONE

Inscription(s) LG628471827

Comments: This Laboratory Grown Diamond was created by Chemical Vapor Deposition (CVD) growth process and may include post-growth treatment.

Inscription(s)