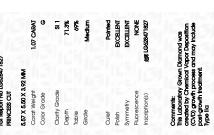

FD - 10 20

Measurements 5.57 X 5.50 X 3.92 MM

GRADING RESULTS

Carat Weight 1.07 CARAT

Color Grade G

Clarity Grade SI 1

69%

Pointed

#### ADDITIONAL GRADING INFORMATION

55%

| Polish       | EXCELLEN |
|--------------|----------|
| Symmetry     | EXCELLEN |
| Fluorescence | NON      |

Comments: This Laboratory Grown Diamond was created by Chemical Vapor Deposition (CVD) growth process and may include post-growth treatment.

Inscription(s)