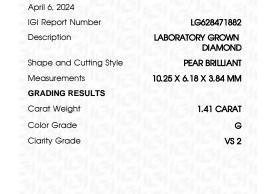

# LABORATORY GROWN DIAMOND REPORT

April 6, 2024

IGI Report Number LG628471882

LABORATORY GROWN Description

DIAMOND

Shape and Cutting Style PEAR BRILLIANT

Measurements 10.25 X 6.18 X 3.84 MM

# **GRADING RESULTS**

1.41 CARAT Carat Weight

Color Grade G

Clarity Grade VS 2