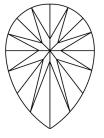

Report verification at igi.org

# **ELECTRONIC COPY**

# LABORATORY GROWN DIAMOND REPORT

April 6, 2024

IGI Report Number LG628471882

LABORATORY GROWN Description

DIAMOND

Shape and Cutting Style PEAR BRILLIANT

Measurements 10.25 X 6.18 X 3.84 MM

# **GRADING RESULTS**

1.41 CARAT Carat Weight

Color Grade G

Clarity Grade VS 2

## ADDITIONAL GRADING INFORMATION

Polish **EXCELLENT** 

**EXCELLENT** Symmetry

NONE Fluorescence

Inscription(s) /函 LG628471882

Comments: This Laboratory Grown Diamond was created by Chemical Vapor Deposition (CVD) growth process and may include post-growth treatment.

Type IIa

# **PROPORTIONS**



# **CLARITY CHARACTERISTICS**





# **KEY TO SYMBOLS**

Red symbols indicate internal characteristics. Green symbols indicate external characteristics.

## **GRADING SCALES**

## CLARITY

| IF                     | VVS <sup>1-2</sup>             | VS <sup>1-2</sup>         | SI 1-2               | I <sup>1-3</sup> |
|------------------------|--------------------------------|---------------------------|----------------------|------------------|
| Internally<br>Flawless | Very Very<br>Slightly Included | Very<br>Slightly Included | Slightly<br>Included | Included         |

#### COLOR

| E F G H I J Faint Very Light Light | Ε | F G | Н | l J | Faint | Very Light | Ligh |
|------------------------------------|---|-----|---|-----|-------|------------|------|
|------------------------------------|---|-----|---|-----|-------|-