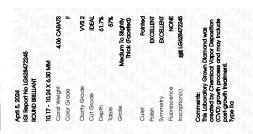

### LABORATORY GROWN DIAMOND REPORT

April 5, 2024

IGI Report Number LG628472245

LABORATORY GROWN Description DIAMOND

Shape and Cutting Style ROUND BRILLIANT

Measurements 10.17 - 10.24 X 6.30 MM

## **GRADING RESULTS**

4.06 CARATS Carat Weight

Color Grade

Clarity Grade VVS 2

Cut Grade **IDEAL** 

## ADDITIONAL GRADING INFORMATION

Polish **EXCELLENT** 

**EXCELLENT** Symmetry

NONE Fluorescence

1/5/1 LG628472245 Inscription(s)

Comments: This Laboratory Grown Diamond was created by Chemical Vapor Deposition (CVD) growth process and may include post-growth treatment. Type IIa

## ADDITIONAL GRADING INFORMATION

| Polish       | EXCELLENT |
|--------------|-----------|
| Symmetry     | EXCELLENT |
| Fluorescence | NONE      |

Pointed

(159) LG628472245 Inscription(s) Comments: This Laboratory Grown Diamond was created by Chemical Vapor Deposition (CVD) growth process and may include post-growth treatment.

Thick (Faceted)

www.igi.org