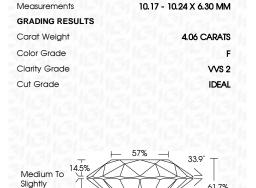

### LABORATORY GROWN DIAMOND REPORT

April 5, 2024

IGI Report Number LG628472245

LABORATORY GROWN Description DIAMOND

Shape and Cutting Style ROUND BRILLIANT

Measurements 10.17 - 10.24 X 6.30 MM

## **GRADING RESULTS**

4.06 CARATS Carat Weight

Color Grade

Clarity Grade VVS 2

Cut Grade **IDEAL** 

#### **PROPORTIONS**

Thick (Faceted)

www.igi.org