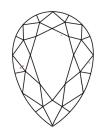

Report verification at igi.org

LG628472629

DIAMOND

LABORATORY GROWN

April 5, 2024

Description

IGI Report Number

# **ELECTRONIC COPY**

# LABORATORY GROWN DIAMOND REPORT

April 5, 2024

IGI Report Number LG628472629

Description LABORATORY GROWN

DIAMOND

Shape and Cutting Style PEAR BRILLIANT

Measurements 9.17 X 5.56 X 3.53 MM

# **GRADING RESULTS**

Carat Weight 1.01 CARAT

Color Grade D

Clarity Grade VS 1

## ADDITIONAL GRADING INFORMATION

Polish **EXCELLENT** 

Symmetry **EXCELLENT** 

Fluorescence NONE

Inscription(s) IGI LG628472629

Comments: This Laboratory Grown Diamond was created by Chemical Vapor Deposition (CVD) growth process and may include post-growth treatment.

Type IIa

## **PROPORTIONS**



#### **CLARITY CHARACTERISTICS**





# **KEY TO SYMBOLS**

Red symbols indicate internal characteristics. Green symbols indicate external characteristics.

## **GRADING SCALES**

## CLARITY

| IF                     | VVS <sup>1-2</sup>             | VS <sup>1-2</sup>         | SI 1-2               | I <sup>1-3</sup> |
|------------------------|--------------------------------|---------------------------|----------------------|------------------|
| Internally<br>Flawless | Very Very<br>Slightly Included | Very<br>Slightly Included | Slightly<br>Included | Included         |

#### COLOR

| D | E | F | G | Н | I | J | Faint | Very Light | Light |
|---|---|---|---|---|---|---|-------|------------|-------|
|   |   |   |   |   |   |   |       |            |       |



Sample Image Used



© IGI 2020, International Gemological