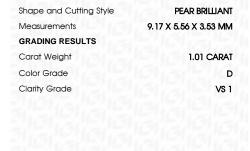

# LABORATORY GROWN DIAMOND REPORT

April 5, 2024

IGI Report Number LG628472629

Description LABORATORY GROWN

DIAMOND

Shape and Cutting Style PEAR BRILLIANT

Measurements 9.17 X 5.56 X 3.53 MM

# **GRADING RESULTS**

Carat Weight 1.01 CARAT

Color Grade D

Clarity Grade VS 1