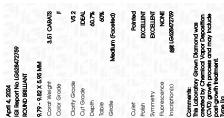

EXCELLENT

**EXCELLENT** 

(159) LG628472759

NONE

Pointed

April 4, 2024

Description

Measurements **GRADING RESULTS** 

Carat Weight

Color Grade Clarity Grade

Cut Grade

Medium

Polish Symmetry

Fluorescence

Inscription(s)

(Faceted)

## LABORATORY GROWN DIAMOND REPORT

April 4, 2024

IGI Report Number LG628472759

LABORATORY GROWN Description DIAMOND

Shape and Cutting Style ROUND BRILLIANT

Measurements 9.79 - 9.82 X 5.95 MM

**GRADING RESULTS** 

Carat Weight 3.51 CARATS

Color Grade

Clarity Grade VS 2

Cut Grade **IDEAL** 

ADDITIONAL GRADING INFORMATION

Polish **EXCELLENT** 

**EXCELLENT** Symmetry

NONE Fluorescence

1/5/1 LG628472759 Inscription(s)

Comments: This Laboratory Grown Diamond was created by Chemical Vapor Deposition (CVD) growth process and may include post-growth treatment.

Type IIa