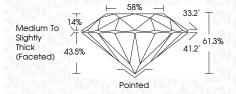

|
|------------|--------------------|-------------------|----------|------------------|
| Internally | Very Very          | Very              | Slightly | Included         |
| Flawless   | Slightly Included  | Slightly Included | Included |                  |

#### 00105

| CC | LOI | • |   |   |   |   |       |            |       |
|----|-----|---|---|---|---|---|-------|------------|-------|
| D  | Е   | F | G | Н | 1 | J | Faint | Very Light | Light |



Sample Image Used



© IGI 2020, International Gemological Institute

FD - 10 20



#### April 4, 2024 IGI Report Number LG628473058 Description LABORATORY GROWN DIAMOND Shape and Cutting Style ROUND BRILLIANT 9.84 - 9.87 X 6.05 MM Measurements **GRADING RESULTS** Carat Weight 3.60 CARATS Color Grade Clarity Grade VS 2 Cut Grade IDEAL



#### ADDITIONAL GRADING INFORMATION

| Polish   | EXCELLEN |  |  |
|----------|----------|--|--|
| Symmetry | EXCELLEN |  |  |
|          |          |  |  |

NONE Fluorescence (159) LG628473058 Inscription(s)

Comments: This Laboratory Grown Diamond was created by Chemical Vapor Deposition (CVD) growth process and may include post-growth treatment.