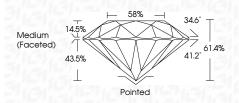

P B B 12

FD - 10 20

| Tournard and the second of the | Cutations<br>Caracteristics<br>created by Chemical V<br>CVD) growth process:<br>post-growth freatment<br>Type IIa |
|--------------------------------------------------------------------------------------------------------------------------------------------------------------------------------------------------------------------------------------------------------------------------------------------------------------------------------------------------------------------------------------------------------------------------------------------------------------------------------------------------------------------------------------------------------------------------------------------------------------------------------------------------------------------------------------------------------------------------------------------------------------------------------------------------------------------------------------------------------------------------------------------------------------------------------------------------------------------------------------------------------------------------------------------------------------------------------------------------------------------------------------------------------------------------------------------------------------------------------------------------------------------------------------------------------------------------------------------------------------------------------------------------------------------------------------------------------------------------------------------------------------------------------------------------------------------------------------------------------------------------------------------------------------------------------------------------------------------------------------------------------------------------------------------------------------------------------------------------------------------------------------------------------------------------------------------------------------------------------------------------------------------------------------------------------------------------------------------------------------------------------|-------------------------------------------------------------------------------------------------------------------|
| MSN LG628474348                                                                                                                                                                                                                                                                                                                                                                                                                                                                                                                                                                                                                                                                                                                                                                                                                                                                                                                                                                                                                                                                                                                                                                                                                                                                                                                                                                                                                                                                                                                                                                                                                                                                                                                                                                                                                                                                                                                                                                                                                                                                                                                | Inscription(s)                                                                                                    |
| NONE                                                                                                                                                                                                                                                                                                                                                                                                                                                                                                                                                                                                                                                                                                                                                                                                                                                                                                                                                                                                                                                                                                                                                                                                                                                                                                                                                                                                                                                                                                                                                                                                                                                                                                                                                                                                                                                                                                                                                                                                                                                                                                                           | Fluorescence                                                                                                      |
| EXCELLENT                                                                                                                                                                                                                                                                                                                                                                                                                                                                                                                                                                                                                                                                                                                                                                                                                                                                                                                                                                                                                                                                                                                                                                                                                                                                                                                                                                                                                                                                                                                                                                                                                                                                                                                                                                                                                                                                                                                                                                                                                                                                                                                      | Symmetry                                                                                                          |
| EXCELLENT                                                                                                                                                                                                                                                                                                                                                                                                                                                                                                                                                                                                                                                                                                                                                                                                                                                                                                                                                                                                                                                                                                                                                                                                                                                                                                                                                                                                                                                                                                                                                                                                                                                                                                                                                                                                                                                                                                                                                                                                                                                                                                                      | Polish                                                                                                            |
| Pointed                                                                                                                                                                                                                                                                                                                                                                                                                                                                                                                                                                                                                                                                                                                                                                                                                                                                                                                                                                                                                                                                                                                                                                                                                                                                                                                                                                                                                                                                                                                                                                                                                                                                                                                                                                                                                                                                                                                                                                                                                                                                                                                        | Culet                                                                                                             |
|                                                                                                                                                                                                                                                                                                                                                                                                                                                                                                                                                                                                                                                                                                                                                                                                                                                                                                                                                                                                                                                                                                                                                                                                                                                                                                                                                                                                                                                                                                                                                                                                                                                                                                                                                                                                                                                                                                                                                                                                                                                                                                                                |                                                                                                                   |
| Medium (Facefed)                                                                                                                                                                                                                                                                                                                                                                                                                                                                                                                                                                                                                                                                                                                                                                                                                                                                                                                                                                                                                                                                                                                                                                                                                                                                                                                                                                                                                                                                                                                                                                                                                                                                                                                                                                                                                                                                                                                                                                                                                                                                                                               | Girdle                                                                                                            |
| 56%                                                                                                                                                                                                                                                                                                                                                                                                                                                                                                                                                                                                                                                                                                                                                                                                                                                                                                                                                                                                                                                                                                                                                                                                                                                                                                                                                                                                                                                                                                                                                                                                                                                                                                                                                                                                                                                                                                                                                                                                                                                                                                                            | Table                                                                                                             |
| 61.4%                                                                                                                                                                                                                                                                                                                                                                                                                                                                                                                                                                                                                                                                                                                                                                                                                                                                                                                                                                                                                                                                                                                                                                                                                                                                                                                                                                                                                                                                                                                                                                                                                                                                                                                                                                                                                                                                                                                                                                                                                                                                                                                          | Depth                                                                                                             |
| IDEAL                                                                                                                                                                                                                                                                                                                                                                                                                                                                                                                                                                                                                                                                                                                                                                                                                                                                                                                                                                                                                                                                                                                                                                                                                                                                                                                                                                                                                                                                                                                                                                                                                                                                                                                                                                                                                                                                                                                                                                                                                                                                                                                          | Out Grade                                                                                                         |
| 1SV                                                                                                                                                                                                                                                                                                                                                                                                                                                                                                                                                                                                                                                                                                                                                                                                                                                                                                                                                                                                                                                                                                                                                                                                                                                                                                                                                                                                                                                                                                                                                                                                                                                                                                                                                                                                                                                                                                                                                                                                                                                                                                                            | Clarity Grade                                                                                                     |
|                                                                                                                                                                                                                                                                                                                                                                                                                                                                                                                                                                                                                                                                                                                                                                                                                                                                                                                                                                                                                                                                                                                                                                                                                                                                                                                                                                                                                                                                                                                                                                                                                                                                                                                                                                                                                                                                                                                                                                                                                                                                                                                                | Color Grade                                                                                                       |
| 2.09 CARATS                                                                                                                                                                                                                                                                                                                                                                                                                                                                                                                                                                                                                                                                                                                                                                                                                                                                                                                                                                                                                                                                                                                                                                                                                                                                                                                                                                                                                                                                                                                                                                                                                                                                                                                                                                                                                                                                                                                                                                                                                                                                                                                    | Carat Weight                                                                                                      |
|                                                                                                                                                                                                                                                                                                                                                                                                                                                                                                                                                                                                                                                                                                                                                                                                                                                                                                                                                                                                                                                                                                                                                                                                                                                                                                                                                                                                                                                                                                                                                                                                                                                                                                                                                                                                                                                                                                                                                                                                                                                                                                                                |                                                                                                                   |

| PROPORTIONS |     |   |
|-------------|-----|---|
| <b>—</b>    | 58% | _ |

Medium

LG628474348

DIAMOND

2.09 CARATS

Е

**VS** 1

IDEAL