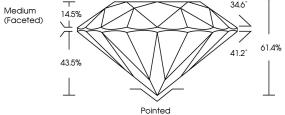

P B B 12

FD - 10 20

| Tournard and the second of the | Cutations<br>Caracteristics<br>created by Chemical V<br>CVD) growth process:<br>post-growth freatment<br>Type IIa |
|--------------------------------------------------------------------------------------------------------------------------------------------------------------------------------------------------------------------------------------------------------------------------------------------------------------------------------------------------------------------------------------------------------------------------------------------------------------------------------------------------------------------------------------------------------------------------------------------------------------------------------------------------------------------------------------------------------------------------------------------------------------------------------------------------------------------------------------------------------------------------------------------------------------------------------------------------------------------------------------------------------------------------------------------------------------------------------------------------------------------------------------------------------------------------------------------------------------------------------------------------------------------------------------------------------------------------------------------------------------------------------------------------------------------------------------------------------------------------------------------------------------------------------------------------------------------------------------------------------------------------------------------------------------------------------------------------------------------------------------------------------------------------------------------------------------------------------------------------------------------------------------------------------------------------------------------------------------------------------------------------------------------------------------------------------------------------------------------------------------------------------|-------------------------------------------------------------------------------------------------------------------|
| MSN LG628474348                                                                                                                                                                                                                                                                                                                                                                                                                                                                                                                                                                                                                                                                                                                                                                                                                                                                                                                                                                                                                                                                                                                                                                                                                                                                                                                                                                                                                                                                                                                                                                                                                                                                                                                                                                                                                                                                                                                                                                                                                                                                                                                | Inscription(s)                                                                                                    |
| NONE                                                                                                                                                                                                                                                                                                                                                                                                                                                                                                                                                                                                                                                                                                                                                                                                                                                                                                                                                                                                                                                                                                                                                                                                                                                                                                                                                                                                                                                                                                                                                                                                                                                                                                                                                                                                                                                                                                                                                                                                                                                                                                                           | Fluorescence                                                                                                      |
| EXCELLENT                                                                                                                                                                                                                                                                                                                                                                                                                                                                                                                                                                                                                                                                                                                                                                                                                                                                                                                                                                                                                                                                                                                                                                                                                                                                                                                                                                                                                                                                                                                                                                                                                                                                                                                                                                                                                                                                                                                                                                                                                                                                                                                      | Symmetry                                                                                                          |
| EXCELLENT                                                                                                                                                                                                                                                                                                                                                                                                                                                                                                                                                                                                                                                                                                                                                                                                                                                                                                                                                                                                                                                                                                                                                                                                                                                                                                                                                                                                                                                                                                                                                                                                                                                                                                                                                                                                                                                                                                                                                                                                                                                                                                                      | Polish                                                                                                            |
| Pointed                                                                                                                                                                                                                                                                                                                                                                                                                                                                                                                                                                                                                                                                                                                                                                                                                                                                                                                                                                                                                                                                                                                                                                                                                                                                                                                                                                                                                                                                                                                                                                                                                                                                                                                                                                                                                                                                                                                                                                                                                                                                                                                        | Culet                                                                                                             |
|                                                                                                                                                                                                                                                                                                                                                                                                                                                                                                                                                                                                                                                                                                                                                                                                                                                                                                                                                                                                                                                                                                                                                                                                                                                                                                                                                                                                                                                                                                                                                                                                                                                                                                                                                                                                                                                                                                                                                                                                                                                                                                                                |                                                                                                                   |
| Medium (Facefed)                                                                                                                                                                                                                                                                                                                                                                                                                                                                                                                                                                                                                                                                                                                                                                                                                                                                                                                                                                                                                                                                                                                                                                                                                                                                                                                                                                                                                                                                                                                                                                                                                                                                                                                                                                                                                                                                                                                                                                                                                                                                                                               | Girdle                                                                                                            |
| 56%                                                                                                                                                                                                                                                                                                                                                                                                                                                                                                                                                                                                                                                                                                                                                                                                                                                                                                                                                                                                                                                                                                                                                                                                                                                                                                                                                                                                                                                                                                                                                                                                                                                                                                                                                                                                                                                                                                                                                                                                                                                                                                                            | Table                                                                                                             |
| 61.4%                                                                                                                                                                                                                                                                                                                                                                                                                                                                                                                                                                                                                                                                                                                                                                                                                                                                                                                                                                                                                                                                                                                                                                                                                                                                                                                                                                                                                                                                                                                                                                                                                                                                                                                                                                                                                                                                                                                                                                                                                                                                                                                          | Depth                                                                                                             |
| IDEAL                                                                                                                                                                                                                                                                                                                                                                                                                                                                                                                                                                                                                                                                                                                                                                                                                                                                                                                                                                                                                                                                                                                                                                                                                                                                                                                                                                                                                                                                                                                                                                                                                                                                                                                                                                                                                                                                                                                                                                                                                                                                                                                          | Out Grade                                                                                                         |
| 1SV                                                                                                                                                                                                                                                                                                                                                                                                                                                                                                                                                                                                                                                                                                                                                                                                                                                                                                                                                                                                                                                                                                                                                                                                                                                                                                                                                                                                                                                                                                                                                                                                                                                                                                                                                                                                                                                                                                                                                                                                                                                                                                                            | Clarity Grade                                                                                                     |
|                                                                                                                                                                                                                                                                                                                                                                                                                                                                                                                                                                                                                                                                                                                                                                                                                                                                                                                                                                                                                                                                                                                                                                                                                                                                                                                                                                                                                                                                                                                                                                                                                                                                                                                                                                                                                                                                                                                                                                                                                                                                                                                                | Color Grade                                                                                                       |
| 2.09 CARATS                                                                                                                                                                                                                                                                                                                                                                                                                                                                                                                                                                                                                                                                                                                                                                                                                                                                                                                                                                                                                                                                                                                                                                                                                                                                                                                                                                                                                                                                                                                                                                                                                                                                                                                                                                                                                                                                                                                                                                                                                                                                                                                    | Carat Weight                                                                                                      |
|                                                                                                                                                                                                                                                                                                                                                                                                                                                                                                                                                                                                                                                                                                                                                                                                                                                                                                                                                                                                                                                                                                                                                                                                                                                                                                                                                                                                                                                                                                                                                                                                                                                                                                                                                                                                                                                                                                                                                                                                                                                                                                                                |                                                                                                                   |

| PROPORTIONS |     |   |
|-------------|-----|---|
| <b>—</b>    | 58% | _ |

Medium

LG628474348

DIAMOND

2.09 CARATS

Е

**VS** 1

IDEAL