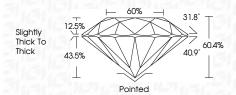

bols indicate internal characteristics. Green symbols indicate external characteristics.

### **GRADING SCALES**

DEFGHIJ

### CLARITY

| IF                     | VVS <sup>1-2</sup>             | VS <sup>1-2</sup>         | SI 1-2               | I <sup>1-3</sup> |
|------------------------|--------------------------------|---------------------------|----------------------|------------------|
| Internally<br>Flawless | Very Very<br>Slightly Included | Very<br>Slightly Included | Slightly<br>Included | Included         |
| COLOR                  |                                |                           |                      |                  |

Faint

Very Light

Light



Sample Image Used





© IGI 2020, International Gemological Institute

FD - 10 20





Cut Grade

Inscription(s)



G

VVS 2

**EXCELLENT** 

(159) LG628476345

# ADDITIONAL GRADING INFORMATION

| Polish       | EXCELLEN |
|--------------|----------|
| Symmetry     | EXCELLEN |
| Fluorescence | NONI     |

Comments: This Laboratory Grown Diamond was created by Chemical Vapor Deposition (CVD) growth process and may include post-growth treatment.