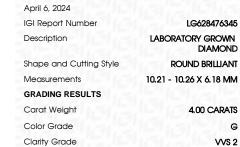

# LABORATORY GROWN DIAMOND REPORT

April 6, 2024

IGI Report Number

Description

Shape and Cutting Style

Measurements

**GRADING RESULTS** 

Carat Weight Color Grade

Clarity Grade

Cut Grade

ADDITIONAL GRADING INFORMATION

process and may include post-growth treatment.

Polish

Symmetry

Fluorescence

Comments: This Laboratory Grown Diamond was

Inscription(s) created by Chemical Vapor Deposition (CVD) growth

Type IIa

LG628476345

DIAMOND

4.00 CARATS

G

VVS 2

**EXCELLENT** 

**EXCELLENT EXCELLENT** 

1/5/1 LG628476345

NONE

LABORATORY GROWN

10.21 - 10.26 X 6.18 MM

ROUND BRILLIANT