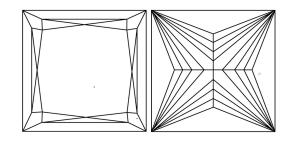

Report verification at igi.org

LG628478462

(159) LG628478462

DIAMOND

LABORATORY GROWN

April 8, 2024

Description

IGI Report Number



# **ELECTRONIC COPY**

## LABORATORY GROWN DIAMOND REPORT

April 8, 2024

Description

Measurements

**GRADING RESULTS** 

Carat Weight Color Grade

Clarity Grade

Polish

Symmetry

Fluorescence

Inscription(s)

Comments: This Laboratory Grown Diamond was

IGI Report Number

LABORATORY GROWN DIAMOND

Shape and Cutting Style

7.29 X 7.18 X 5.24 MM

2.39 CARATS

G

LG628478462

PRINCESS CUT

VS 1

## ADDITIONAL GRADING INFORMATION

**EXCELLENT** 

**EXCELLENT** 

NONE

151 LG628478462

created by Chemical Vapor Deposition (CVD) growth process and may include post-growth treatment. Type IIa

# **PROPORTIONS**



#### **CLARITY CHARACTERISTICS**



## **KEY TO SYMBOLS**

Red symbols indicate internal characteristics. Green symbols indicate external characteristics.

## **GRADING SCALES**

## CLARITY

| IF                     | VVS <sup>1-2</sup>             | VS <sup>1-2</sup>         | SI 1-2               | I <sup>1-3</sup> |
|------------------------|--------------------------------|---------------------------|----------------------|------------------|
| Internally<br>Flawless | Very Very<br>Slightly Included | Very<br>Slightly Included | Slightly<br>Included | Included         |

#### COLOR

| Ε | F | G | Н | 1 | J | Faint | Very Light | Light |
|---|---|---|---|---|---|-------|------------|-------|
|---|---|---|---|---|---|-------|------------|-------|



Sample Image Used



© IGI 2020, International Gemological Institute

FD