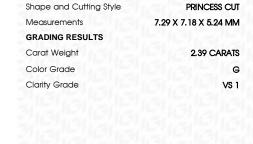

Symmetry

Fluorescence

Inscription(s)

Comments: This Laboratory Grown Diamond was

IGI Report Number

LABORATORY GROWN DIAMOND

Shape and Cutting Style

7.29 X 7.18 X 5.24 MM

2.39 CARATS

G

LG628478462

PRINCESS CUT

VS 1