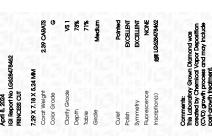

Report verification at igi.org

LG628478462

(159) LG628478462

DIAMOND

LABORATORY GROWN

April 8, 2024

Description

IGI Report Number

## LABORATORY GROWN DIAMOND REPORT

April 8, 2024

Description

Measurements

**GRADING RESULTS** 

Carat Weight Color Grade

Clarity Grade

Polish

Symmetry

Fluorescence

Inscription(s)

Comments: This Laboratory Grown Diamond was

IGI Report Number

LABORATORY GROWN DIAMOND

Shape and Cutting Style

7.29 X 7.18 X 5.24 MM

2.39 CARATS

G

LG628478462

PRINCESS CUT

VS 1

## ADDITIONAL GRADING INFORMATION

**EXCELLENT** 

**EXCELLENT** 

NONE

151 LG628478462

created by Chemical Vapor Deposition (CVD) growth process and may include post-growth treatment. Type IIa