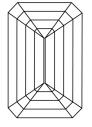

# **ELECTRONIC COPY**

## LABORATORY GROWN DIAMOND REPORT

April 9, 2024

IGI Report Number LG628478776

Description LABORATORY GROWN

DIAMOND

Н

Shape and Cutting Style EMERALD CUT

Measurements 8.32 X 6.04 X 4.10 MM

### **GRADING RESULTS**

Carat Weight 2.00 CARATS

Color Grade

Clarity Grade V\$ 2

#### ADDITIONAL GRADING INFORMATION

Polish **EXCELLENT** 

Symmetry **EXCELLENT** 

Fluorescence NONE

Inscription(s) LG628478776

Comments: This Laboratory Grown Diamond was created by Chemical Vapor Deposition (CVD) growth process and may include post-growth treatment.

Type IIa

### **PROPORTIONS**



#### **CLARITY CHARACTERISTICS**





#### **KEY TO SYMBOLS**

Red symbols indicate internal characteristics. Green symbols indicate external characteristics.

#### **GRADING SCALES**

#### CLARITY

| 1 | F                     | VVS <sup>1-2</sup>             | VS <sup>1-2</sup>         | SI 1-2               | I <sup>1-3</sup> |
|---|-----------------------|--------------------------------|---------------------------|----------------------|------------------|
|   | nternally<br>Flawless | Very Very<br>Slightly Included | Very<br>Slightly Included | Slightly<br>Included | Included         |

# COLOR

| E F G H I J Faint Very Light | Ligh |
|------------------------------|------|
|------------------------------|------|



Sample Image Used



© IGI 2020, International Gemological Institute

FD - 10 20



April 9, 2024

IGI Re