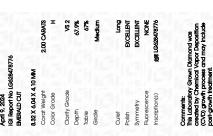

# **ELECTRONIC COPY**

## LABORATORY GROWN DIAMOND REPORT

April 9, 2024

IGI Report Number LG628478776

Description LABORATORY GROWN

DIAMOND

Н

Shape and Cutting Style EMERALD CUT

Measurements 8.32 X 6.04 X 4.10 MM

### **GRADING RESULTS**

Carat Weight 2.00 CARATS

Color Grade

Clarity Grade V\$ 2

#### ADDITIONAL GRADING INFORMATION

Polish **EXCELLENT** 

Symmetry **EXCELLENT** 

Fluorescence NONE

Inscription(s) LG628478776

Comments: This Laboratory Grown Diamond was created by Chemical Vapor Deposition (CVD) growth process and may include post-growth treatment.

Type IIa