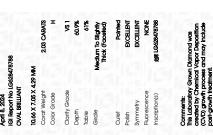

Report verification at igi.org

LG628478788

DIAMOND

60.9%

LABORATORY GROWN

April 8, 2024

Description

Medium To

(Faceted)

Slightly

Thick

IGI Report Number

### ADDITIONAL GRADING INFORMATION

Polish **EXCELLENT** 

Symmetry **EXCELLENT** 

Fluorescence NONE

Inscription(s) (3) LG628478788

Comments: This Laboratory Grown Diamond was created by Chemical Vapor Deposition (CVD) growth

process and may include post-growth treatment.

Type IIa

FD - 10 20

43%

| Polish       | EXCELLENT |
|--------------|-----------|
| Symmetry     | EXCELLENT |
| Fluorescence | NONE      |

Pointed

Inscription(s)

Comments: This Laboratory Grown Diamond was created by Chemical Vapor Deposition (CVD) growth process and may include post-growth treatment.

Type II