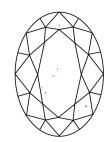

rification at igi.org

LG628478788

DIAMOND

60.9%

LABORATORY GROWN

April 8, 2024

Description

Medium To

(Faceted)

Slightly

Thick

IGI Report Number

# **ELECTRONIC COPY**

## LABORATORY GROWN DIAMOND REPORT

April 8, 2024

IGI Report Number LG628478788

Description LABORATORY GROWN DIAMOND

Shape and Cutting Style OVAL BRILLIANT

Measurements 10.66 X 7.05 X 4.29 MM

**GRADING RESULTS** 

Carat Weight 2.03 CARATS

Color Grade

Clarity Grade VS 1

### ADDITIONAL GRADING INFORMATION

Polish **EXCELLENT** 

Symmetry **EXCELLENT** 

Fluorescence NONE

Inscription(s) (3) LG628478788

Comments: This Laboratory Grown Diamond was created by Chemical Vapor Deposition (CVD) growth

process and may include post-growth treatment.

Type IIa

### **PROPORTIONS**



## **CLARITY CHARACTERISTICS**





## **KEY TO SYMBOLS**

Red symbols indicate internal characteristics. Green symbols indicate external characteristics.

### **GRADING SCALES**

### CLARITY

| IF                     | VVS <sup>1-2</sup>             | VS <sup>1-2</sup>         | SI 1-2               | I <sup>1-3</sup> |
|------------------------|--------------------------------|---------------------------|----------------------|------------------|
| Internally<br>Flawless | Very Very<br>Slightly Included | Very<br>Slightly Included | Slightly<br>Included | Included         |

## COLOR

| E F | G | Н | I | J | Faint | Very Light | Ligh |
|-----|---|---|---|---|-------|------------|------|
|-----|---|---|---|---|-------|------------|------|



Sample Image Used



© IGI 2020, International Gemological Institute

FD - 10 2