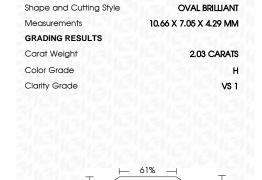

## LABORATORY GROWN DIAMOND REPORT

April 8, 2024

IGI Report Number LG628478788

Description LABORATORY GROWN DIAMOND

Shape and Cutting Style OVAL BRILLIANT

Measurements 10.66 X 7.05 X 4.29 MM

**GRADING RESULTS** 

Carat Weight 2.03 CARATS

Color Grade

Clarity Grade VS 1