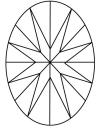

Report verification at igi.org

LG628478796

DIAMOND

62.8%

LABORATORY GROWN

April 6, 2024

Description

Thick

(Faceted)

IGI Report Number

# **ELECTRONIC COPY**

# LABORATORY GROWN DIAMOND REPORT

April 6, 2024

IGI Report Number LG628478796

LABORATORY GROWN Description

DIAMOND

E

SI 1

Shape and Cutting Style OVAL BRILLIANT

Measurements 8.47 X 6.13 X 3.85 MM

## **GRADING RESULTS**

1.27 CARAT Carat Weight

Color Grade

Clarity Grade

#### ADDITIONAL GRADING INFORMATION

Polish **EXCELLENT** 

**EXCELLENT** Symmetry

NONE Fluorescence

Inscription(s) /函 LG628478796

Comments: This Laboratory Grown Diamond was created by Chemical Vapor Deposition (CVD) growth process and may include post-growth treatment.

Type IIa

## **PROPORTIONS**



# **CLARITY CHARACTERISTICS**





### **KEY TO SYMBOLS**

Red symbols indicate internal characteristics. Green symbols indicate external characteristics.

#### **GRADING SCALES**

#### CLARITY

| IF                     | VVS <sup>1-2</sup>             | VS <sup>1-2</sup>         | SI 1-2               | I <sup>1-3</sup> |
|------------------------|--------------------------------|---------------------------|----------------------|------------------|
| Internally<br>Flawless | Very Very<br>Slightly Included | Very<br>Slightly Included | Slightly<br>Included | Included         |

#### COLOR

| E F | G | Н | I | J | Faint | Very Light | Ligh |
|-----|---|---|---|---|-------|------------|------|
|-----|---|---|---|---|-------|------------|------|



Sample Image Used



© IGI 2020, International Gemological Institute

FD - 1