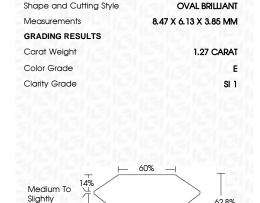

# LABORATORY GROWN DIAMOND REPORT

April 6, 2024

IGI Report Number LG628478796

LABORATORY GROWN Description

DIAMOND

E

SI 1

Shape and Cutting Style OVAL BRILLIANT

Measurements 8.47 X 6.13 X 3.85 MM

## **GRADING RESULTS**

1.27 CARAT Carat Weight

Color Grade

Clarity Grade

## **PROPORTIONS**