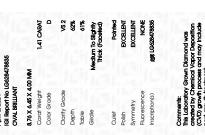

### ADDITIONAL GRADING INFORMATION

Polish **EXCELLENT** 

**EXCELLENT** Symmetry

NONE Fluorescence

151 LG628478835 Inscription(s)

Comments: This Laboratory Grown Diamond was created by Chemical Vapor Deposition (CVD) growth process and may include post-growth treatment.

#### ADDITIONAL GRADING INFORMATION

| Polish   | EXCELLEN |
|----------|----------|
| Symmetry | EXCELLEN |

Fluorescence NONE (G) LG628478835 Inscription(s)

Comments: This Laboratory Grown Diamond was created by Chemical Vapor Deposition (CVD) growth process and may include post-growth treatment.