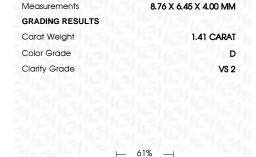

## LABORATORY GROWN DIAMOND REPORT

April 5, 2024

IGI Report Number LG628478835

LABORATORY GROWN Description

DIAMOND

Shape and Cutting Style OVAL BRILLIANT

Measurements 8.76 X 6.45 X 4.00 MM

## **GRADING RESULTS**

1.41 CARAT Carat Weight

Color Grade D

Clarity Grade VS 2