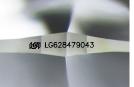

Report verification at igi.org

LG628479043

DIAMOND

LABORATORY GROWN

ROUND BRILLIANT

(159) LG628479043

April 8, 2024

Description

1/5/1 LG628479043

NONE

LABORATORY GROWN

9.95 - 10.00 X 6.05 MM

ROUND BRILLIANT