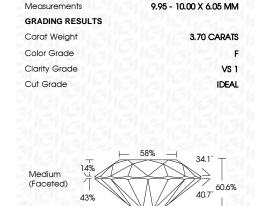

## **PROPORTIONS**

LG628479043

DIAMOND

3.70 CARATS

VS 1

**IDEAL** 

**EXCELLENT** 

**EXCELLENT** 

1/5/1 LG628479043

NONE

LABORATORY GROWN

9.95 - 10.00 X 6.05 MM

ROUND BRILLIANT