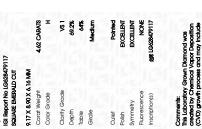

## LABORATORY GROWN DIAMOND REPORT

April 4, 2024

Description

IGI Report Number

LG628479117

LABORATORY GROWN DIAMOND

Shape and Cutting Style

SQUARE EMERALD CUT 9.17 X 8.90 X 6.16 MM

**GRADING RESULTS** 

Measurements

4.62 CARATS Carat Weight

Color Grade

Clarity Grade VS 1

ADDITIONAL GRADING INFORMATION

Polish **EXCELLENT** 

**EXCELLENT** Symmetry

NONE Fluorescence

Inscription(s) /函 LG628479117

Comments: This Laboratory Grown Diamond was created by Chemical Vapor Deposition (CVD) growth process and may include post-growth treatment.

Type IIa

### ADDITIONAL GRADING INFORMATION

| Polish         | EXCELLEN         |  |  |
|----------------|------------------|--|--|
| Symmetry       | EXCELLEN         |  |  |
| Fluorescence   | NON              |  |  |
| Inscription(s) | 1/5/11/CA28/1701 |  |  |

Comments: This Laboratory Grown Diamond was created by Chemical Vapor Deposition (CVD) growth process and may include post-growth treatment.