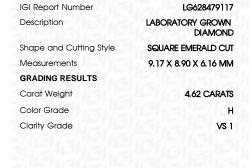

## LABORATORY GROWN DIAMOND REPORT

April 4, 2024

Description

IGI Report Number

LG628479117

LABORATORY GROWN DIAMOND

Shape and Cutting Style

SQUARE EMERALD CUT 9.17 X 8.90 X 6.16 MM

**GRADING RESULTS** 

Measurements

4.62 CARATS Carat Weight

Color Grade

Clarity Grade VS 1

ADDITIONAL GRADING INFORMATION

Polish **EXCELLENT** 

**EXCELLENT** Symmetry

NONE Fluorescence

Inscription(s) /函 LG628479117

Comments: This Laboratory Grown Diamond was created by Chemical Vapor Deposition (CVD) growth process and may include post-growth treatment.

Type IIa