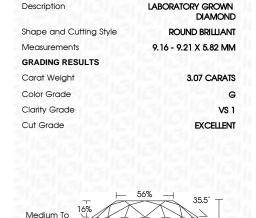

# LABORATORY GROWN DIAMOND REPORT

April 6, 2024

IGI Report Number

LG628479171

Description

LABORATORY GROWN
DIAMOND

Measurements 9.16 - 9.21 X 5.82 MM

# **GRADING RESULTS**

Shape and Cutting Style

Carat Weight 3.07 CARATS

Color Grade G

Clarity Grade VS 1

Cut Grade

ADDITIONAL GRADING INFORMATION

Polish

Symmetry **EXCELLENT** 

Fluorescence NONE

Inscription(s) (3) LG628479171

Comments: This Laboratory Grown Diamond was created by Chemical Vapor Deposition (CVD) growth process and may include post-growth treatment. Type IIa