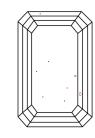

# INSTITUTE

# **ELECTRONIC COPY**

# LABORATORY GROWN DIAMOND REPORT

April 9, 2024

IGI Report Number LG628479437

LABORATORY GROWN Description

DIAMOND

Shape and Cutting Style **EMERALD CUT** 

Measurements 8.16 X 5.64 X 3.90 MM

**GRADING RESULTS** 

1.76 CARAT Carat Weight

Color Grade

Clarity Grade VS 2

# ADDITIONAL GRADING INFORMATION

Polish **EXCELLENT** 

**EXCELLENT** Symmetry

NONE Fluorescence

Inscription(s) /函 LG628479437

Comments: This Laboratory Grown Diamond was created by Chemical Vapor Deposition (CVD) growth

process and may include post-growth treatment.

Type IIa

# **PROPORTIONS**



# **CLARITY CHARACTERISTICS**





# **KEY TO SYMBOLS**

Red symbols indicate internal characteristics. Green symbols indicate external characteristics.

# **GRADING SCALES**

# CLARITY

| IF                     | VVS <sup>1-2</sup>             | VS <sup>1-2</sup>         | SI 1-2               | I <sup>1-3</sup> |
|------------------------|--------------------------------|---------------------------|----------------------|------------------|
| Internally<br>Flawless | Very Very<br>Slightly Included | Very<br>Slightly Included | Slightly<br>Included | Included         |

### COLOR

| E F G H I J Faint Very Light | Light |
|------------------------------|-------|
|------------------------------|-------|



Sample Image Used



© IGI 2020, International Gemological Institute

FD - 10 20





Measurements

April 9, 2024

L