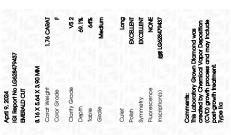

Measurements

April 9, 2024

LG628479437 LABORATORY GROWN

8.16 X 5.64 X 3.90 MM

VS 2

DIAMOND Shape and Cutting Style EMERALD CUT

**GRADING RESULTS** 

Carat Weight 1.76 CARAT Color Grade

Clarity Grade

### ADDITIONAL GRADING INFORMATION

EXCELLENT Polish Symmetry **EXCELLENT** 

Fluorescence NONE (159) LG628479437 Inscription(s)

Comments: This Laboratory Grown Diamond was created by Chemical Vapor Deposition (CVD) growth process and may include post-growth treatment.