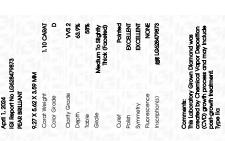

## LABORATORY GROWN DIAMOND REPORT

April 1, 2024

IGI Report Number LG628479873

Description LABORATORY GROWN

DIAMOND

Shape and Cutting Style PEAR BRILLIANT

Measurements 9.27 X 5.62 X 3.59 MM

## **GRADING RESULTS**

Carat Weight 1.10 CARAT

Color Grade D

Clarity Grade VVS 2

#### ADDITIONAL GRADING INFORMATION

Polish **EXCELLENT** 

Symmetry **EXCELLENT** 

Fluorescence NONE

Inscription(s) LG628479873

Comments: This Laboratory Grown Diamond was created by Chemical Vapor Deposition (CVD) growth process and may include post-growth treatment.

Type IIa