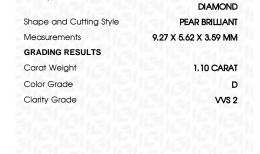

## LABORATORY GROWN DIAMOND REPORT

April 1, 2024

IGI Report Number LG628479873

Description LABORATORY GROWN

DIAMOND

Shape and Cutting Style PEAR BRILLIANT

Measurements 9.27 X 5.62 X 3.59 MM

## **GRADING RESULTS**

Carat Weight 1.10 CARAT

Color Grade D

Clarity Grade VVS 2