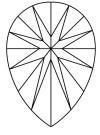

Description

Measurements **GRADING RESULTS** 

Carat Weight

Color Grade

Clarity Grade

Medium To

Slightly

IGI Report Number

Shape and Cutting Style

# **ELECTRONIC COPY**

## LABORATORY GROWN DIAMOND REPORT

April 2, 2024

IGI Report Number LG628480054

LABORATORY GROWN Description

DIAMOND

PEAR BRILLIANT Shape and Cutting Style

Measurements 9.29 X 5.56 X 3.33 MM

## **GRADING RESULTS**

1.02 CARAT Carat Weight

Color Grade

Clarity Grade VS 2

## ADDITIONAL GRADING INFORMATION

Polish **EXCELLENT** 

**EXCELLENT** Symmetry

NONE Fluorescence

/函 LG628480054 Inscription(s)

Comments: This Laboratory Grown Diamond was created by Chemical Vapor Deposition (CVD) growth process and may include post-growth treatment.

Type IIa

## **PROPORTIONS**



#### **CLARITY CHARACTERISTICS**





## **KEY TO SYMBOLS**

Red symbols indicate internal characteristics. Green symbols indicate external characteristics.

## **GRADING SCALES**

## CLARITY

| IF                     | VVS <sup>1-2</sup>             | VS <sup>1-2</sup>         | SI 1-2               | I <sup>1-3</sup> |
|------------------------|--------------------------------|---------------------------|----------------------|------------------|
| Internally<br>Flawless | Very Very<br>Slightly Included | Very<br>Slightly Included | Slightly<br>Included | Included         |

#### COLOR

| E F G H I J Faint Very Light |
|------------------------------|
|------------------------------|



Sample Image Used



© IGI 2020, International Gemological Institute

FD - 10 20



THIS DOCUMENT WAS PRODUCED WITH THE FOLLOWING SECURITY