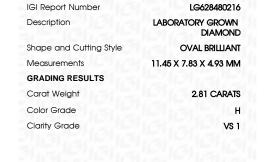

## LABORATORY GROWN DIAMOND REPORT

April 7, 2024

IGI Report Number LG628480216

LABORATORY GROWN Description

DIAMOND

**OVAL BRILLIANT** Shape and Cutting Style

Measurements 11.45 X 7.83 X 4.93 MM

## **GRADING RESULTS**

2.81 CARATS Carat Weight

Color Grade

Clarity Grade VS 1