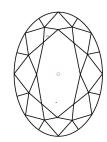

## **PROPORTIONS**

## LABORATORY GROWN DIAMOND REPORT

April 7, 2024

IGI Report Number LG628480216

LABORATORY GROWN Description

DIAMOND

**OVAL BRILLIANT** Shape and Cutting Style

Measurements 11.45 X 7.83 X 4.93 MM

## **GRADING RESULTS**

2.81 CARATS Carat Weight

Color Grade

Clarity Grade VS 1